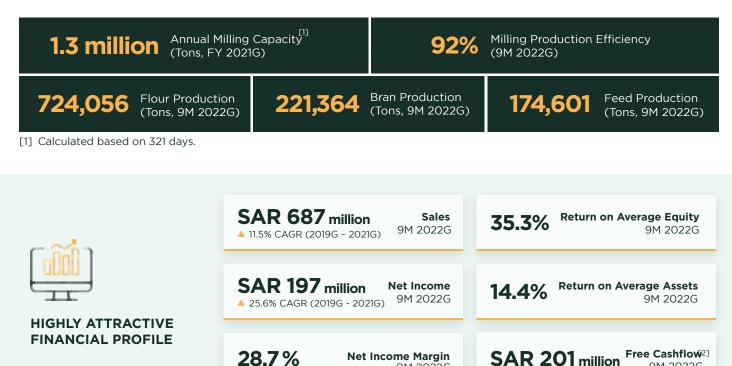

## **OPERATIONAL EXCELLENCE**

Built on decades of milling experience, bolstered by a strong focus on robust risk management and a fully integrated supply chain.

[2] Calculated as: FCF = EBITDA + Changes in NWC -Capex. Source: Audited financial statements, Company information and market study report.